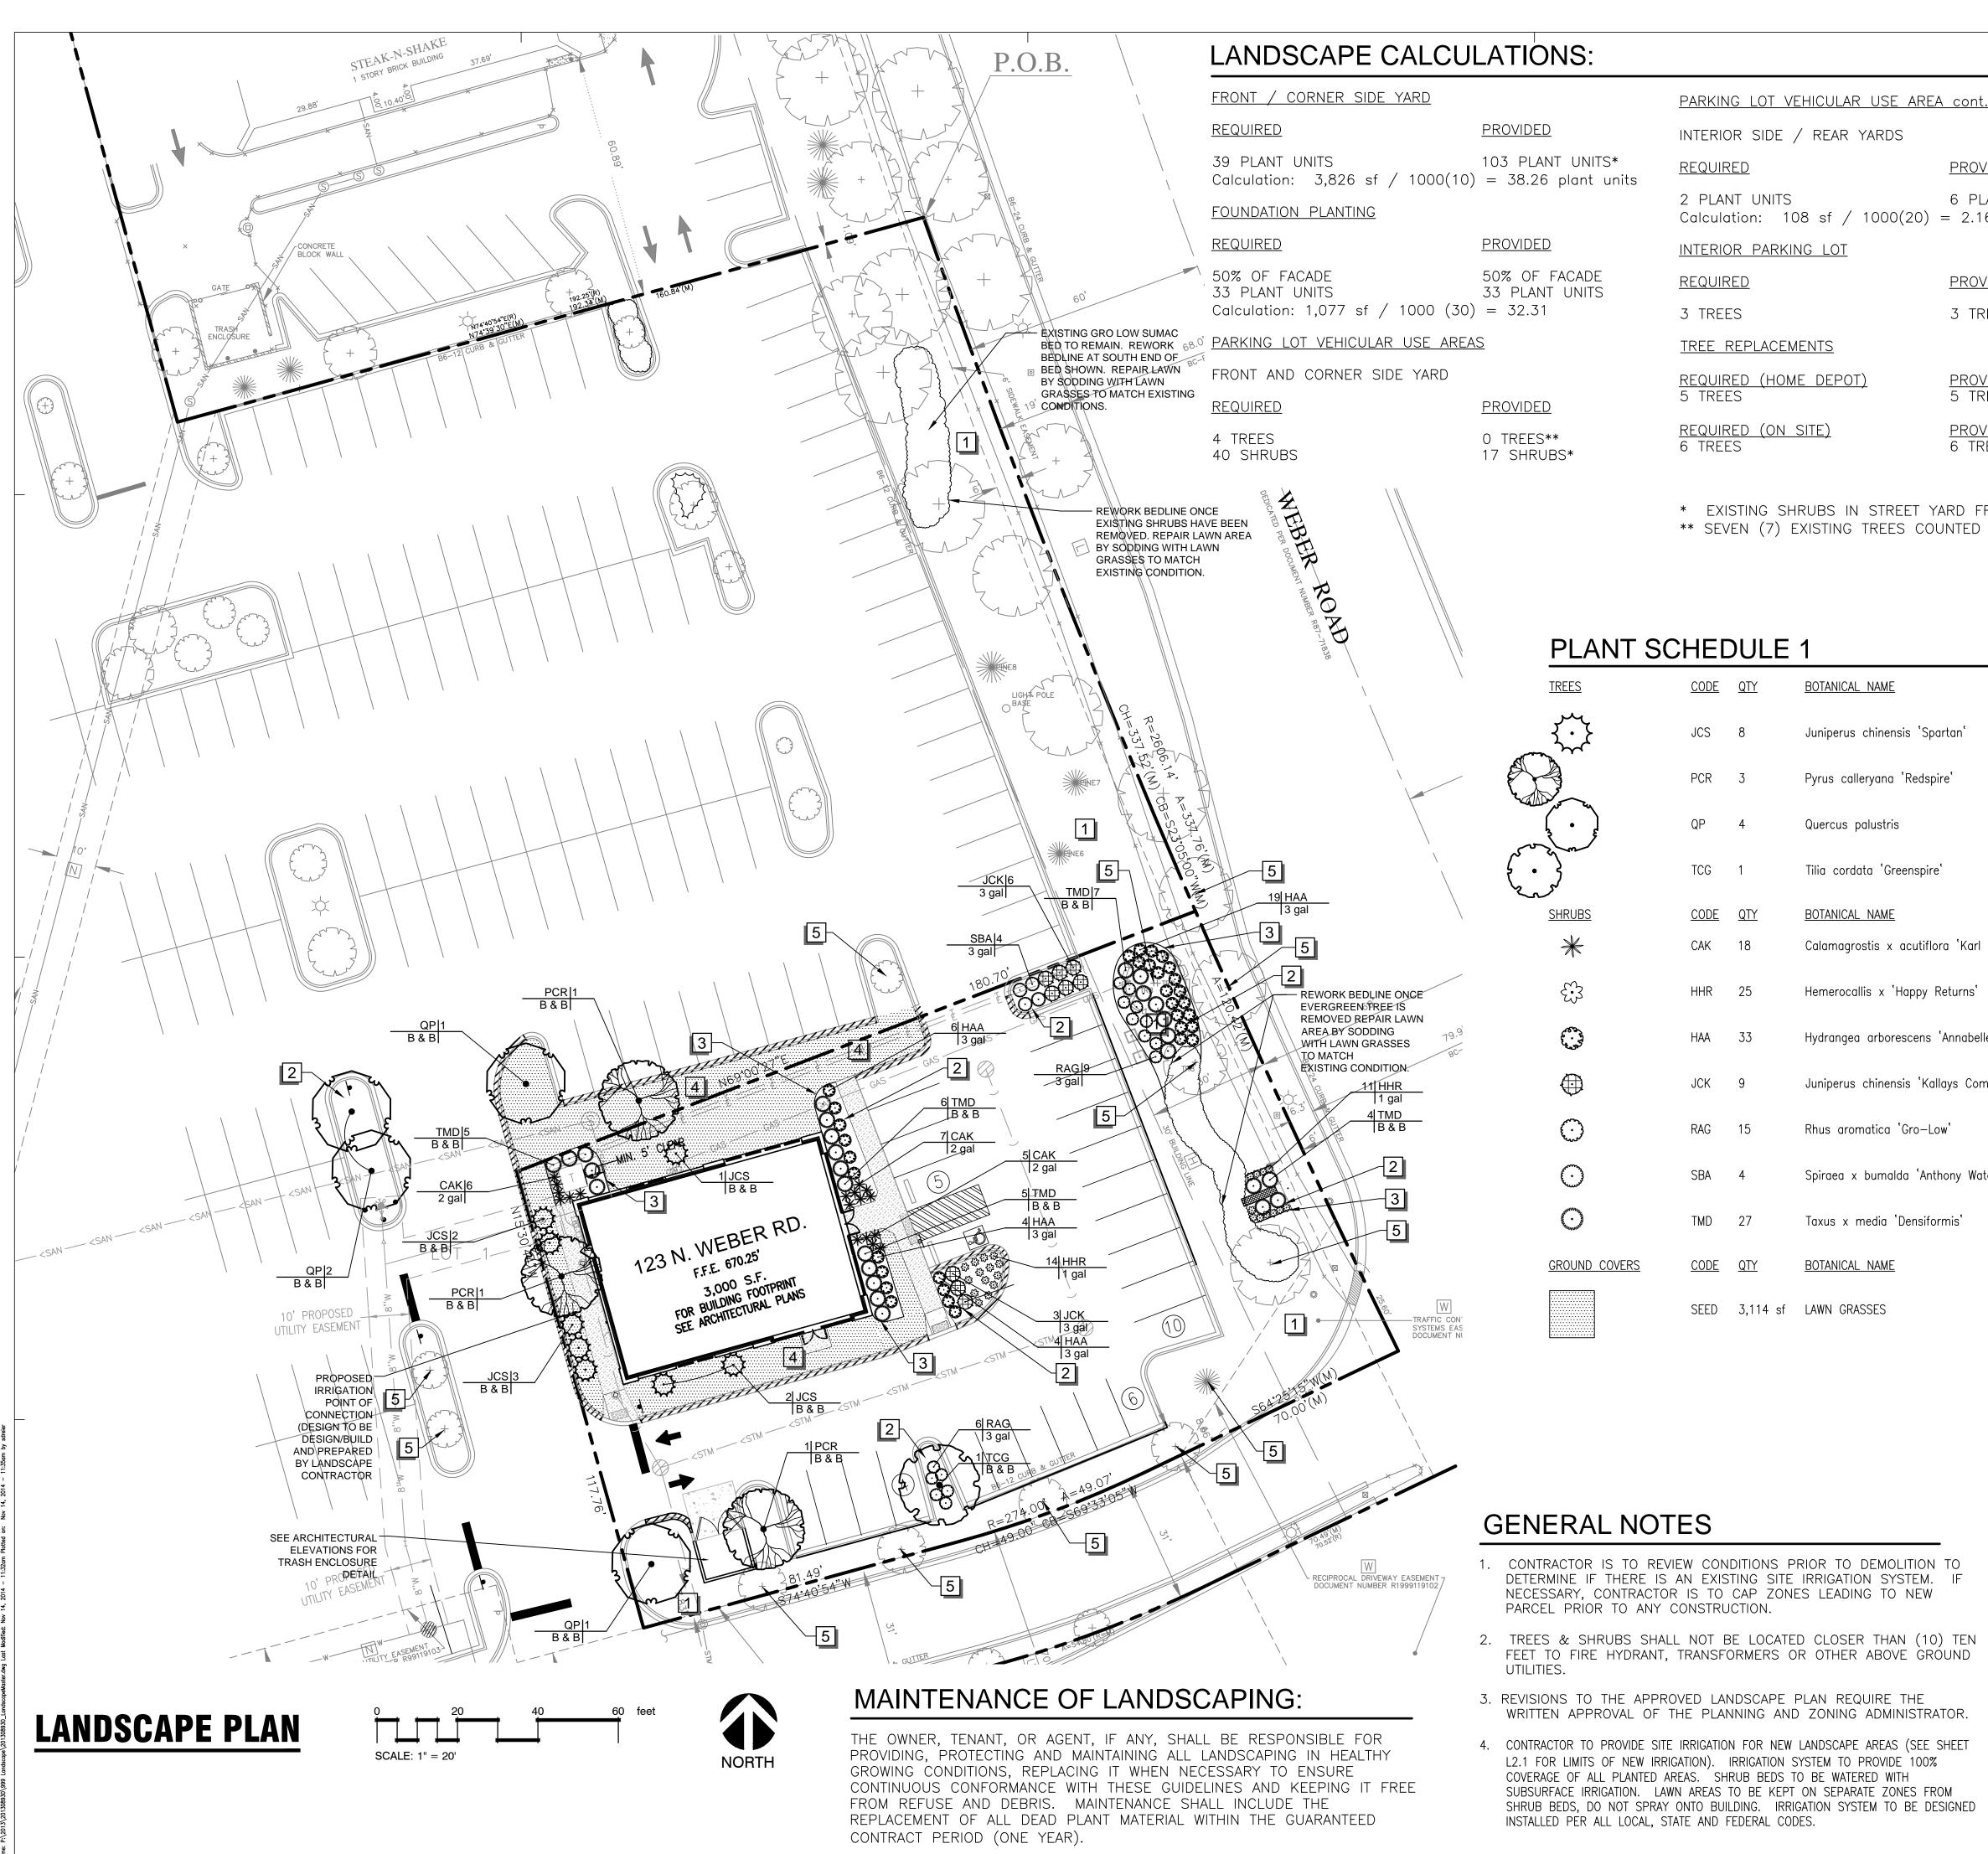

|   | PROVIDED                               |
|---|----------------------------------------|
| ) | 6 PLANT UNITS<br>= 2.16 plant units    |
|   | PROVIDED                               |
|   | 3 TREES                                |
|   | ,                                      |
|   | <u>PROVIDED (HOME DEPOT</u><br>5 TREES |
|   | <u>PROVIDED (ON SITE)</u><br>6 TREES   |
|   |                                        |

\* EXISTING SHRUBS IN STREET YARD FRONTAGE TO REMAIN. \*\* SEVEN (7) EXISTING TREES COUNTED TOWARD CALCULATION

## LOCATION MAP

|                            | COMMON NAME                    | <u>CONT</u> | CAL           |
|----------------------------|--------------------------------|-------------|---------------|
| sis 'Spartan'              | Spartan Juniper                | B & B       | 7' Min. Ht.   |
| 'Redspire'                 | Redspire Callery Pear          | B & B       | 3"Cal         |
|                            | Pin Oak                        | B & B       | 3"Cal         |
| enspire'                   | Greenspire Littleleaf Linden   | B & B       | 3"Cal         |
|                            | COMMON NAME                    | <u>CONT</u> | HEIGHT        |
| acutiflora 'Karl Foerster' | Karl Foerster Feathereed Grass | 2 gal       |               |
| lappy Returns'             | Happy Returns Daylily          | 1 gal       |               |
| scens 'Annabelle'          | Annabelle Smooth Hydrangea     | 3 gal       | 18" HT. MIN.  |
| sis 'Kallays Compact'      | Kallay Compact Pfitzer Juniper | 3 gal       | 24" Ht. Min.  |
| Gro-Low'                   | Gro-Low Fragrant Sumac         | 3 gal       | 24" SPR. MIN. |
| la 'Anthony Waterer'       | Anthony Waterer Spiraea        | 3 gal       | 18"HT. MIN.   |
| Densiformis'               | Dense Yew                      | B & B       | 24" Ht. Min.  |
|                            | COMMON NAME                    | <u>CONT</u> | SPACING       |
|                            | Kentucky Bluegrass Blend       | seed        |               |

## REFERENCE NOTES SCHEDULE

|   | <u>SYMBOL</u> | DESCRIPTION                                                                                                                     |
|---|---------------|---------------------------------------------------------------------------------------------------------------------------------|
| ١ | 1             | EXISTING LAWN AREA TO REMAIN. REPAIR AS NECESSARY DUE TO CONSTRUCTION BY SEEDING WITH LAWN GRASSES COMMON TO SITE AND LOCALITY. |
|   | 2             | INSTALL 3" SHREDDED BARK MULCH IN ALL LANDSCAPE BEDS.                                                                           |
|   | 3             | CULTIVATED BEDLINE 4" DEPTH.                                                                                                    |
|   | 4             | SEED LAWNS WITH A KENTUCKY BLUEGRASS BLEND.                                                                                     |
|   | 5             | EXISTING TREES TO REMAIN. PROVIDE PROTECTION DURING THE ENTIRE CONSTRUCTION PROCESS. SEE DETAIL 7 ON SHEET L2.0.                |
|   |               |                                                                                                                                 |