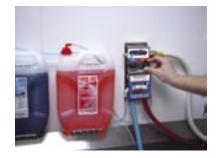

#### Step 2

Screw blue and red caps onto gallon containers. Connect clear tubing from the blue and red caps to the appropriate intake valve on the SinkRite<sup>™</sup> dispenser.