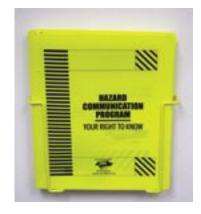

### **Other Items to Install**

Sanitizer Test Station install near 3 compartment sink

Hazard Communication Rack install in any open area

Spray Bottle Rack

Floor Cleaner Rack install near mop sink

Packet Cutter install near floor cleaner rack