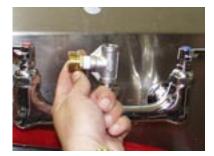

#### Step 6

Using teflon tape, screw on ball valve. Tighten until the knob is facing you.

**Step 7** Using teflon tape, screw on the top portion of the faucet adapter.

**Step 8** Reattach faucet arm.

**Step 9** Attach 2" water hose to the right side of the SinkRite<sup>™</sup>.