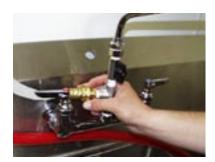

## **Easiest Water Connection -Prewash Sprayer**

**Step 1** Loosen clamp.

**Step 2** Unscrew prewash sprayer.

# **Easiest Water Connection-**Prewash Sprayer (continued)

Step 3 Insert "T".

Step 4 Screw in hose fitting and reatttach prewash sprayer.

Step 5 Attach hose and connect to the SinkRite<sup>™</sup> dispenser.

### Water Connection - Faucet If Prewash Sprayer is not available

#### Step 1

If Prewash sprayer is not available, remove faucet arm spout.

#### Step 2

Screw on the bottom part of the faucet adapter, making sure not to screw it down too tightly, otherwise the washer will dislodge.

#### Step 3

Using Teflon tape, screw the "T" onto the bottom faucet adapter. Tighten until the "T" is facing the same direction as the SinkRite<sup>™</sup>.

#### Step 4

Using Teflon tape, screw the brass hose adapter into the side of the "T."

#### Step 5

Using Teflon tape, screw the nipple into the top of the "T." NOTE: If the ball valve used in Step 11 is threaded, this step is not required.

### Water Connection - Faucet (Continued) If Prewash Sprayer is not available

#### Step 6

Using teflon tape, screw on ball valve. Tighten until the knob is facing you.

**Step 7** Using teflon tape, screw on the top portion of the faucet adapter.

**Step 8** Reattach faucet arm.

**Step 9** Attach 2" water hose to the right side of the SinkRite<sup>™</sup>.

**Step 10** Attach other end of 2" water hose to the brass hose connector on the "T."