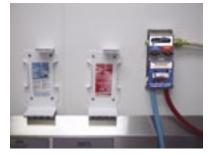

#### Step 1

Mount the two racks over the "wash" side of the sink a few inches lower than the dispenser. If wall space is not available, call SSDC for an under-counter rack.

#### Step 2

Screw blue and red caps onto gallon containers. Connect clear tubing from the blue and red caps to the appropriate intake valve on the SinkRite<sup>™</sup> dispenser.