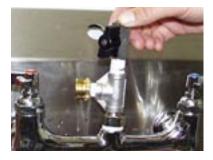

#### Step 6

Using teflon tape, screw on ball valve. Tighten until the knob is facing you.

**Step 7** Using teflon tape, screw on the top portion of the faucet adapter.

**Step 8** Reattach faucet arm.

**Step 9** Attach 2" water hose to the right side of the SinkRite<sup>™</sup>.

**Step 10** Attach other end of 2" water hose to the brass hose connector on the "T."