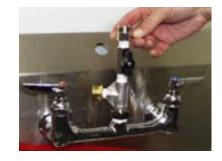

#### Step 4

Attach discharge hoses to the dispenser.

#### Step 5

Cut the discharge hoses to length so that the hose hangs about 4" inside the appropriate sink, above the water line.