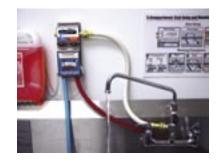

## **Easiest Water Connection -Prewash Sprayer**

**Step 1** Loosen clamp.

**Step 2** Unscrew prewash sprayer.

# **Easiest Water Connection-**Prewash Sprayer (continued)

Step 3 Insert "T".

Step 4 Screw in hose fitting and reatttach prewash sprayer.

Step 5 Attach hose and connect to the SinkRite<sup>™</sup> dispenser.