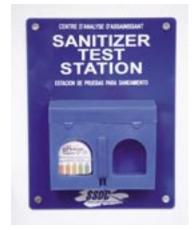

### **Other Items to Install**

Sanitizer Test Station install near 3 compartment sink

Hazard Communication Rack install in any open area

Spray Bottle Rack

Floor Cleaner Rack install near mop sink

Packet Cutter install near floor cleaner rack