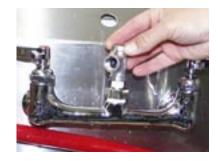

#### Step 4

Using Teflon tape, screw the brass hose adapter into the side of the "T."

#### Step 5

Using Teflon tape, screw the nipple into the top of the "T." NOTE: If the ball valve used in Step 11 is threaded, this step is not required.