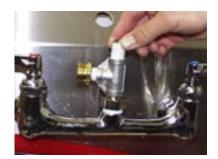

#### Step 2

Insert the top end of the SinkRite<sup>™</sup> into the top sleeve of the wall bracket.

#### Step 3

Use your thumbs to push the SinkRite<sup>™</sup> up, and then into the bottom fitting of the wall bracket.