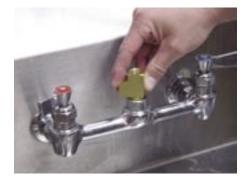

#### Step 6

Using teflon tape, screw on ball valve. Tighten until the knob is facing you.

**Step 7** Using teflon tape, screw on the top portion of the faucet adapter.

**Step 8** Reattach faucet arm.

**Step 9** Attach 2" water hose to the right side of the SinkRite<sup>™</sup>.