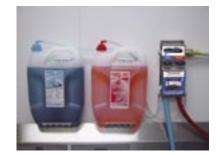

#### Step 2

Screw blue and red caps onto gallon containers. Connect clear tubing from the blue and red caps to the appropriate intake valve on the SinkRite<sup>™</sup> dispenser.

#### Step 3

Turn on the water.

#### Step 4

Turn the ball value to divert the water flow to the SinkRite<sup>TM</sup>.

#### Step 5

Turn on the dish detergent and sanitizer knobs of the SinkRite<sup>™</sup> to prime the lines with chemical. **DO NOT run the dish detergent and sanitizer at the same time.** 