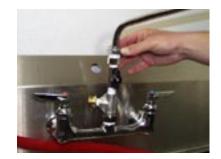

#### Step 4

Turn the ball value to divert the water flow to the SinkRite<sup>TM</sup>.

#### Step 5

Turn on the dish detergent and sanitizer knobs of the SinkRite<sup>™</sup> to prime the lines with chemical. **DO NOT run the dish detergent and sanitizer at the same time.** 