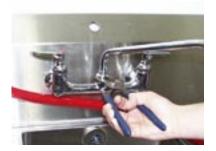

#### Step 1

If Prewash sprayer is not available, remove faucet arm spout.

#### Step 2

Screw on the bottom part of the faucet adapter, making sure not to screw it down too tightly, otherwise the washer will dislodge.