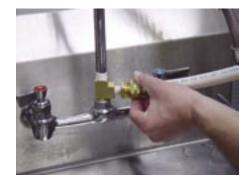

#### Step 4

Using Teflon tape, screw the brass hose adapter into the side of the "T."

#### Step 5

Using Teflon tape, screw the nipple into the top of the "T." NOTE: If the ball valve used in Step 11 is threaded, this step is not required.