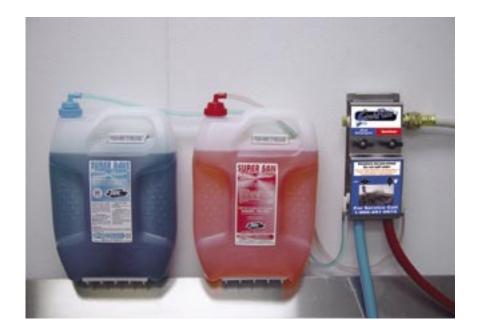

#### Step 2

Screw blue and red caps onto gallon containers. Connect clear tubing from the blue and red caps to the appropriate intake valve on the SinkRite<sup>™</sup> dispenser.

#### Step 5

Turn on the dish detergent and sanitizer knobs of the SinkRite<sup>™</sup> to prime the lines with chemical. **DO NOT run the dish detergent and sanitizer at the same time.** 