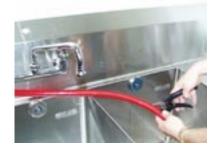

## **Easiest Water Connection -Prewash Sprayer**

**Step 1** Loosen clamp.

**Step 2** Unscrew prewash sprayer.

# **Easiest Water Connection-**Prewash Sprayer (continued)

Step 3 Insert "T".

Step 4 Screw in hose fitting and reatttach prewash sprayer.

Step 5 Attach hose and connect to the SinkRite<sup>™</sup> dispenser.