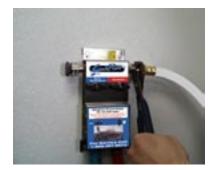

#### Step 1

Use enclosed hardware and a 1/4" drill bit. Two mounting screws go at the top of the bracket and one at the bottom. Ensure bracket is no more than 18" from the water source.

#### Step 2

Insert the top end of the SinkRite<sup>™</sup> into the top sleeve of the wall bracket.

#### Step 3

Use your thumbs to push the SinkRite<sup>™</sup> up, and then into the bottom fitting of the wall bracket.

#### Step 4

Attach discharge hoses to the dispenser.

#### Step 5

Cut the discharge hoses to length so that the hose hangs about 4" inside the appropriate sink, above the water line.