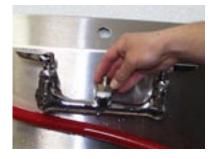

#### Step 2

Screw on the bottom part of the faucet adapter, making sure not to screw it down too tightly, otherwise the washer will dislodge.

#### Step 3

Using Teflon tape, screw the "T" onto the bottom faucet adapter. Tighten until the "T" is facing the same direction as the SinkRite<sup>™</sup>.