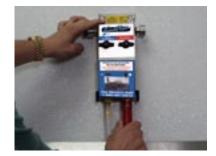

#### Step 1

Use enclosed hardware and a 1/4" drill bit. Two mounting screws go at the top of the bracket and one at the bottom. Ensure bracket is no more than 18" from the water source.

#### Step 2

Insert the top end of the SinkRite<sup>™</sup> into the top sleeve of the wall bracket.

#### Step 3

Use your thumbs to push the SinkRite<sup>™</sup> up, and then into the bottom fitting of the wall bracket.