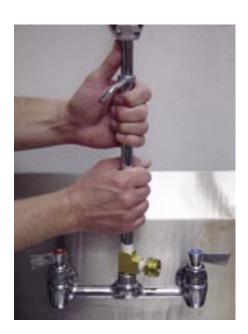

#### Step 6

Using teflon tape, screw on ball valve. Tighten until the knob is facing you.

**Step 7** Using teflon tape, screw on the top portion of the faucet adapter.

**Step 8** Reattach faucet arm.

**Step 9** Attach 2" water hose to the right side of the SinkRite<sup>™</sup>.

**Step 10** Attach other end of 2" water hose to the brass hose connector on the "T."