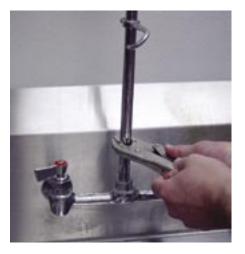

#### Step 2

Screw on the bottom part of the faucet adapter, making sure not to screw it down too tightly, otherwise the washer will dislodge.

#### Step 3

Using Teflon tape, screw the "T" onto the bottom faucet adapter. Tighten until the "T" is facing the same direction as the SinkRite<sup>™</sup>.

#### Step 4

Using Teflon tape, screw the brass hose adapter into the side of the "T."

#### Step 5

Using Teflon tape, screw the nipple into the top of the "T." NOTE: If the ball valve used in Step 11 is threaded, this step is not required.