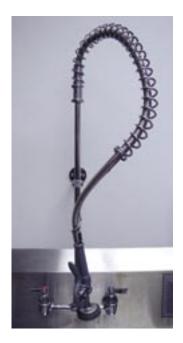

#### Step 4

Attach discharge hoses to the dispenser.

#### Step 5

Cut the discharge hoses to length so that the hose hangs about 4" inside the appropriate sink, above the water line.