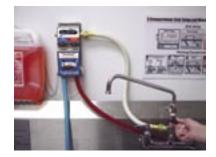

#### Step 6

Using teflon tape, screw on ball valve. Tighten until the knob is facing you.

**Step 7** Using teflon tape, screw on the top portion of the faucet adapter.

**Step 8** Reattach faucet arm.

**Step 9** Attach 2" water hose to the right side of the SinkRite<sup>™</sup>.

**Step 10** Attach other end of 2" water hose to the brass hose connector on the "T."