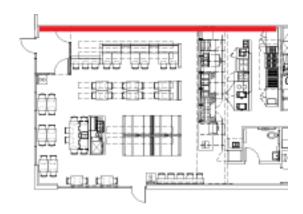

### New Trade Dress - Outlined



- Noted Floor Plan (handout)
  - New design elements and locations
- Floor Finish Plan
  - New finishes and locations
- Reflected Ceiling Plan
  - New design elements and fixtures
- New Interior Elements, New & Updated Fixtures
  - Brand Wall
  - Service Line/Back Service Wall
  - Beverage Island/Community Table
  - Millwork
- Evolution of Signage

#### Noted Floor Plan





### Floor Finish Plan



- 1. Vinyl wood plank
- 2. Porcelain tile

#### FLOOR FINISH PLAN









## Reflected Ceiling Plan





## Combi Fixture / Entry Dining Counter









FX-25 Entry Dining Counter



GX-2 Combi Fixture

#### The Brand Wall











# Menu Board System











## Artisanal Prep Table / Spice Cabinet





FX-15 Artisanal Prep Table





FX-21 Spice Cabinet

#### Service Line / Island Wall











# Utensil Rack / Card-Dessert Display











## Dining Counter / Prata Display Shelf





FX-7 Dining Counter / Display Shelf





# Community Board / Trash Receptacle





FX-17 Community Board





FX-13 Trash Receptacle

# Beverage Island/Community Table











#### Fixtures at Soda Station







FX-10 Beverage Center Supply Rack



FX-11 Beverage Center Condiment Tray



Fixture Plan Detail

## Community Table Fixtures







Removable metal tray in Solid Surface surround attached to countertop in field.

#### FX-6 Community Table Condiment Tray



## **Updated Booth Design**











### Tables / Chairs