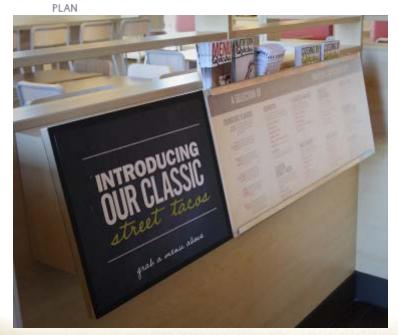

### New Trade Dress - Outlined



- Noted Floor Plan (handout)
  - New design elements and locations
- Floor Finish Plan
  - New finishes and locations
- Reflected Ceiling Plan
  - New design elements and fixtures
- New Interior Elements, New & Updated Fixtures
  - Brand Wall
  - Service Line/Back Service Wall
  - Beverage Island/Community Table
  - Millwork
- Evolution of Signage

#### Noted Floor Plan





### Floor Finish Plan



- 1. Vinyl wood plank
- 2. Porcelain tile

#### FLOOR FINISH PLAN









## Reflected Ceiling Plan





## Combi Fixture / Entry Dining Counter









FX-25 Entry Dining Counter



GX-2 Combi Fixture

#### The Brand Wall











# Menu Board System











## Artisanal Prep Table / Spice Cabinet





FX-15 Artisanal Prep Table





FX-21 Spice Cabinet

#### Service Line / Island Wall











# Utensil Rack / Card-Dessert Display











## Dining Counter / Prata Display Shelf





FX-7 Dining Counter / Display Shelf





# Community Board / Trash Receptacle





FX-17 Community Board





FX-13 Trash Receptacle

# Beverage Island/Community Table











#### Fixtures at Soda Station







FX-10 Beverage Center Supply Rack



FX-11 Beverage Center Condiment Tray



Fixture Plan Detail

## Community Table Fixtures







Removable metal tray in Solid Surface surround attached to countertop in field.

#### FX-6 Community