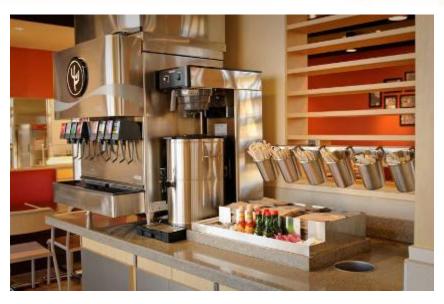

#### Fixtures at Soda Station

FX-10 Beverage Center Supply Rack

FX-11 Beverage Center Condiment Tray

Fixture Plan Detail