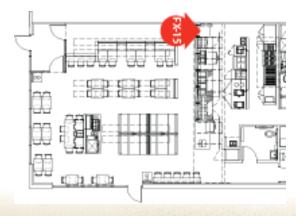

### New Trade Dress - Outlined



- Noted Floor Plan (handout)
  - New design elements and locations
- Floor Finish Plan
  - New finishes and locations
- Reflected Ceiling Plan
  - New design elements and fixtures
- New Interior Elements, New & Updated Fixtures
  - Brand Wall
  - Service Line/Back Service Wall
  - Beverage Island/Community Table
  - Millwork
- Evolution of Signage

#### Noted Floor Plan





### Floor Finish Plan



- 1. Vinyl wood plank
- 2. Porcelain tile

#### FLOOR FINISH PLAN









## Reflected Ceiling Plan





## Combi Fixture / Entry Dining Counter









FX-25 Entry Dining Counter



GX-2 Combi Fixture

#### The Brand Wall











# Menu Board System











## Artisanal Prep Table / Spice Cabinet





FX-15 Artisanal Prep Table





FX-21 Spice Cabinet

#### Service Line / Island Wall











# Utensil Rack / Card-Dessert Display











## Dining Counter / Prata Display Shelf





FX-7 Dining Counter / Display Shelf





# Community Board / Trash Receptacle





FX-17 Community Board





FX-13 Trash Receptacle

# Beverage Island/Community Table











#### Fixtures at Soda Station







FX-10 Beverage Center Supply Rack



FX-11 Beverage Center Condiment Tray



Fixture Plan Detail

## Community Table Fixtures







Removable metal tray in Solid Surface surround attached to countertop in field.

#### FX-6 Community Table Condiment Tray



## **Updated Booth Design**











### Tables / Chairs / Blinds











## New Logo / Exterior Signage Evolution







Qdoba. MEXICAN GRILL









# Other