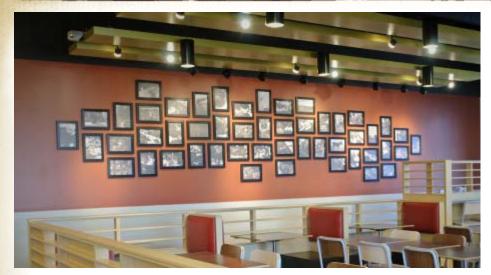

### New Trade Dress - Outlined



- Noted Floor Plan (handout)
  - New design elements and locations
- Floor Finish Plan
  - New finishes and locations
- Reflected Ceiling Plan
  - New design elements and fixtures
- New Interior Elements, New & Updated Fixtures
  - Brand Wall
  - Service Line/Back Service Wall
  - Beverage Island/Community Table
  - Millwork
- Evolution of Signage

#### Noted Floor Plan





### Floor Finish Plan



- 1. Vinyl wood plank
- 2. Porcelain tile

#### FLOOR FINISH PLAN









## Reflected Ceiling Plan





## Combi Fixture / Entry Dining Counter









FX-25 Entry Dining Counter



GX-2 Combi Fixture

#### The Brand Wall











# Menu Board System











## Artisanal Prep Table / Spice Cabinet





FX-15 Artisanal Prep Table





FX-21 Spice Cabinet

#### Service Line / Island Wall











# Utensil Rack / Card-Dessert Display











## Dining Counter / Prata Display Shelf





FX-7 Dining Counter / Display Shelf





# Community Board / Trash Receptacle





FX-17 Community Board





FX-13 Trash Receptacle

# Beverage Island/Community Table











#### Fixtures at Soda Station







FX-10 Beverage Center Supply Rack



FX-11 Beverage Center Condiment Tray



Fixture Plan Detail

## Community Table Fixtures







Removable metal tray in Solid Surface surround attached to countertop in field.

#### FX-6 Community Table Condiment Tray



## **Updated Booth Design**











### Tables /