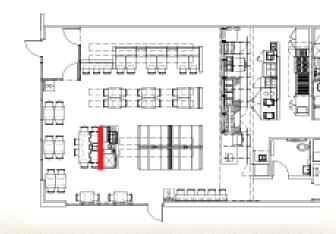

Beverage Island/Community Table
  - Millwork
- Evolution of Signage

#### Noted Floor Plan





### Floor Finish Plan



- 1. Vinyl wood plank
- 2. Porcelain tile

#### FLOOR FINISH PLAN









## Reflected Ceiling Plan





## Combi Fixture / Entry Dining Counter









FX-25 Entry Dining Counter



GX-2 Combi Fixture

#### The Brand Wall











# Menu Board System











## Artisanal Prep Table / Spice Cabinet





FX-15 Artisanal Prep Table





FX-21 Spice Cabinet

#### Service Line / Island Wall











# Utensil Rack / Card-Dessert Display











## Dining Counter / Prata Display Shelf





FX-7 Dining Counter / Display Shelf





# Community Board / Trash Receptacle





FX-17 Community Board





FX-13 Trash Receptacle

# Beverage Island/Community Table











#### Fixtures at Soda Station







FX-10 Beverage Center Supply Rack



FX-11 Beverage Center Condiment Tray



Fixture Plan Detail

## Community Table Fixtures







Removable metal tray in Solid Surface surround attached to countertop in field.

#### FX-6 Community Table Condiment Tray



## **Updated Booth Design**











### Tables / Chairs / Blinds











## New Logo / Exterior Signage Evolution







Qdoba. MEXICAN GRILL









# Other Uses of New Cactus Button / Logo