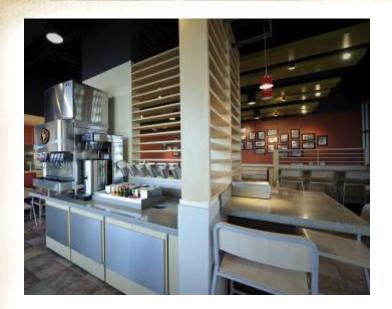

l
  - Beverage Island/Community Table
  - Millwork
- Evolution of Signage

#### Noted Floor Plan





### Floor Finish Plan



- 1. Vinyl wood plank
- 2. Porcelain tile

#### FLOOR FINISH PLAN









## Reflected Ceiling Plan





## Combi Fixture / Entry Dining Counter









FX-25 Entry Dining Counter



GX-2 Combi Fixture

#### The Brand Wall











# Menu Board System











## Artisanal Prep Table / Spice Cabinet





FX-15 Artisanal Prep Table





FX-21 Spice Cabinet

#### Service Line / Island Wall











# Utensil Rack / Card-Dessert Display











## Dining Counter / Prata Display Shelf





FX-7 Dining Counter / Display Shelf





# Community Board / Trash Receptacle





FX-17 Community Board





FX-13 Trash Receptacle

# Beverage Island/Community Table











#### Fixtures at Soda Station







FX-10 Beverage Center Supply Rack



FX-11 Beverage Center Condiment Tray



Fixture Plan Detail

## Community Table Fixtures







Removable metal tray in Solid Surface surround attached to countertop in field.

#### FX-6 Community Table Condiment Tray



## **Updated Booth Design**











### Tables / Chairs / Blinds











## New Logo / Exterior Signage Evolution







Qdoba. MEXICAN GRILL









# Other Uses of New Cactus Button / Logo