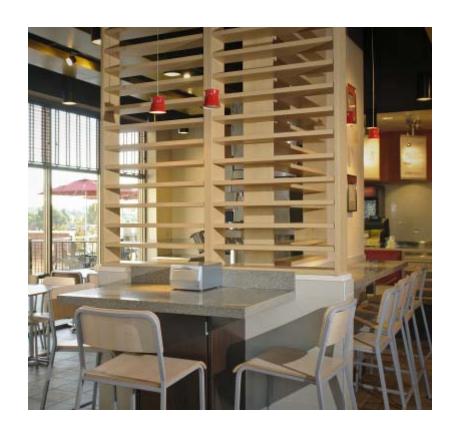

# Beverage Island/Community Table

## Community Table Fixtures

Removable metal tray in Solid Surface surround attached to countertop in field.