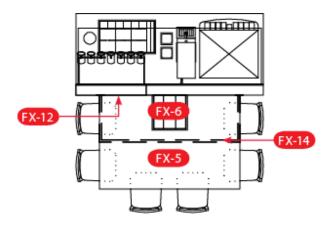

# Beverage Island/Community Table

## Community Table Fixtures

Removable metal tray in Solid Surface surround attached to countertop in field.

#### FX-6 Community Table Condiment Tray