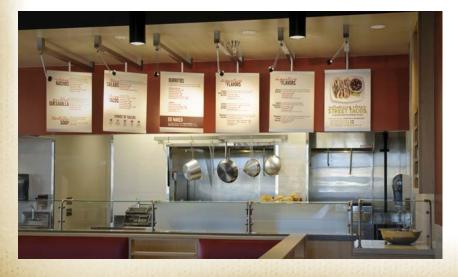

### New Trade Dress - Outlined



- Noted Floor Plan (handout)
  - New design elements and locations
- Floor Finish Plan
  - New finishes and locations
- Reflected Ceiling Plan
  - New design elements and fixtures
- New Interior Elements, New & Updated Fixtures
  - Brand Wall
  - Service Line/Back Service Wall
  - Beverage Island/Community Table
  - Millwork
- Evolution of Signage

#### Noted Floor Plan





### Floor Finish Plan



- 1. Vinyl wood plank
- 2. Porcelain tile

#### FLOOR FINISH PLAN









## Reflected Ceiling Plan





## Combi Fixture / Entry Dining Counter









FX-25 Entry Dining Counter



GX-2 Combi Fixture

#### The Brand Wall











# Menu Board System











## Artisanal Prep Table / Spice Cabinet





FX-15 Artisanal Prep Table





FX-21 Spice Cabinet

#### Service Line / Island Wall











# Utensil Rack / Card-Dessert Display











## Dining Counter / Prata Display Shelf





FX-7 Dining Counter / Display Shelf





# Community Board / Trash Receptacle





FX-17 Community Board





FX-13 Trash Receptacle

# Beverage Island/Community Table











#### Fixtures at Soda Station







FX-10 Beverage Center Supply Rack



FX-11 Beverage Center Condiment Tray



Fixture Plan Detail

## Community Table Fixtures







Removable metal tray in Solid Surface surround attached to countertop in field.

#### FX-6 Community Table Condiment Tray



## **Updated Booth Design**











### Tables / Chairs / Blinds











## New L