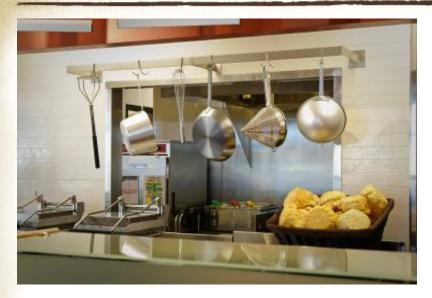

and locations
- Floor Finish Plan
  - New finishes and locations
- Reflected Ceiling Plan
  - New design elements and fixtures
- New Interior Elements, New & Updated Fixtures
  - Brand Wall
  - Service Line/Back Service Wall
  - Beverage Island/Community Table
  - Millwork
- Evolution of Signage

#### Noted Floor Plan





### Floor Finish Plan



- 1. Vinyl wood plank
- 2. Porcelain tile

#### FLOOR FINISH PLAN









## Reflected Ceiling Plan





## Combi Fixture / Entry Dining Counter









FX-25 Entry Dining Counter



GX-2 Combi Fixture

#### The Brand Wall











# Menu Board System











## Artisanal Prep Table / Spice Cabinet





FX-15 Artisanal Prep Table





FX-21 Spice Cabinet

#### Service Line / Island Wall











# Utensil Rack / Card-Dessert Display











## Dining Counter / Prata Display Shelf





FX-7 Dining Counter / Display Shelf





# Community Board / Trash Receptacle





FX-17 Community Board





FX-13 Trash Receptacle

# Beverage Island/Community Table











#### Fixtures at Soda Station







FX-10 Beverage Center Supply Rack



FX-11 Beverage Center Condiment Tray



Fixture Plan Detail

## Community Table Fixtures







Removable metal tray in Solid Surface surround attached to countertop in field.

#### FX-6 Community Table Condiment Tray



## **Updated Booth Design**











### Tables / Chairs / Blinds











## New Logo / Exterior Signage Evolution







Qdoba. MEXICAN GRILL









# Other Uses of New Cactus Button / Logo