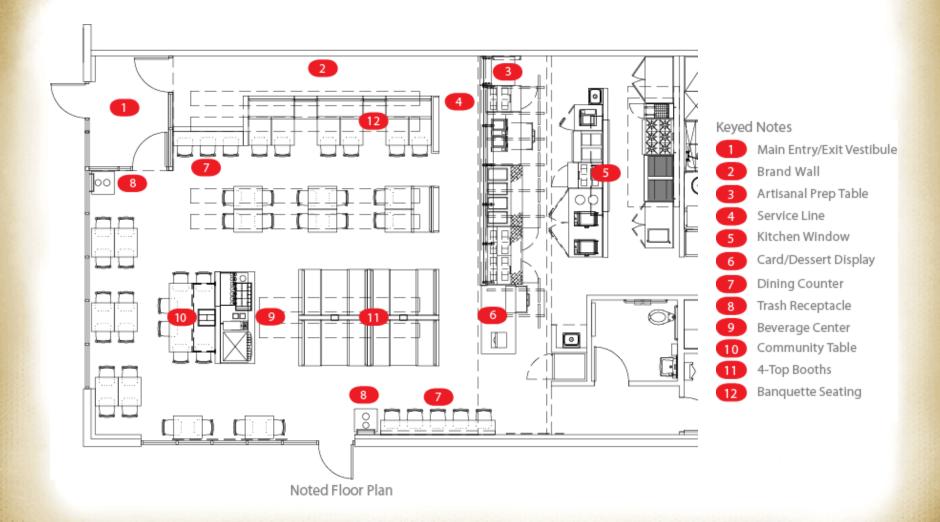

### Floor Finish Plan

- 1. Vinyl wood plank
- 2. Porcelain tile

#### FLOOR FINISH PLAN