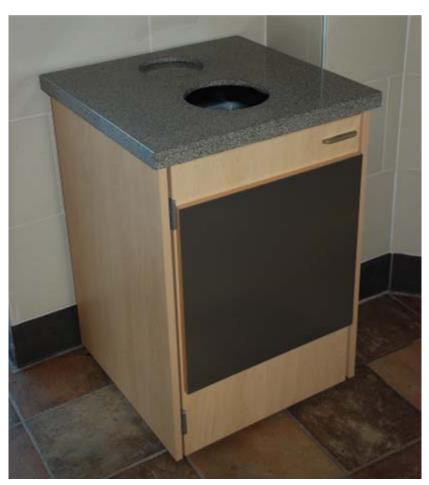

# Community Board / Trash Receptacle

FX-17 Community Board

FX-13 Trash Receptacle