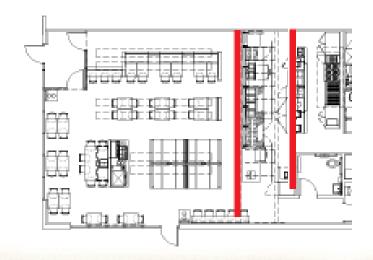

loor Plan (handout)
  - New design elements and locations
- Floor Finish Plan
  - New finishes and locations
- Reflected Ceiling Plan
  - New design elements and fixtures
- New Interior Elements, New & Updated Fixtures
  - Brand Wall
  - Service Line/Back Service Wall
  - Beverage Island/Community Table
  - Millwork
- Evolution of Signage

#### Noted Floor Plan





### Floor Finish Plan



- 1. Vinyl wood plank
- 2. Porcelain tile

#### FLOOR FINISH PLAN









## Reflected Ceiling Plan





## Combi Fixture / Entry Dining Counter









FX-25 Entry Dining Counter



GX-2 Combi Fixture

#### The Brand Wall











# Menu Board System











## Artisanal Prep Table / Spice Cabinet





FX-15 Artisanal Prep Table





FX-21 Spice Cabinet

#### Service Line / Island Wall











# Utensil Rack / Card-Dessert Display











## Dining Counter / Prata Display Shelf





FX-7 Dining Counter / Display Shelf





# Community Board / Trash Receptacle





FX-17 Community Board





FX-13 Trash Receptacle

# Beverage Island/Community Table











#### Fixtures at Soda Station







FX-10 Beverage Center Supply Rack



FX-11 Beverage Center Condiment Tray



Fixture Plan Detail

## Community Table Fixtures







Removable metal tray in Solid Surface surround attached to countertop in field.

#### FX-6 Community Table Condiment Tray



## **Updated Booth Design**











### Tables / Chairs / Blinds











## New Logo / Exterior Signage Evolution







Qdoba. MEXICAN GRILL









# Other Uses of New Cactus Button / Logo