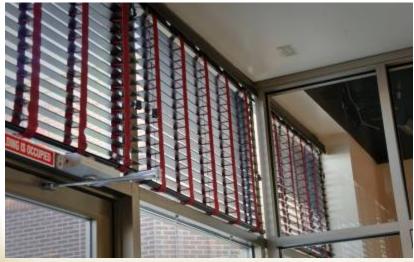

stem











## Artisanal Prep Table / Spice Cabinet





FX-15 Artisanal Prep Table





FX-21 Spice Cabinet

#### Service Line / Island Wall











# Utensil Rack / Card-Dessert Display











## Dining Counter / Prata Display Shelf





FX-7 Dining Counter / Display Shelf





# Community Board / Trash Receptacle





FX-17 Community Board





FX-13 Trash Receptacle

# Beverage Island/Community Table











#### Fixtures at Soda Station







FX-10 Beverage Center Supply Rack



FX-11 Beverage Center Condiment Tray



Fixture Plan Detail

## Community Table Fixtures







Removable metal tray in Solid Surface surround attached to countertop in field.

#### FX-6 Community Table Condiment Tray



## **Updated Booth Design**











### Tables / Chairs / Blinds











## New Logo / Exterior Signage Evolution







Qdoba. MEXICAN GRILL









# Other Uses of New Cactus Button / Logo