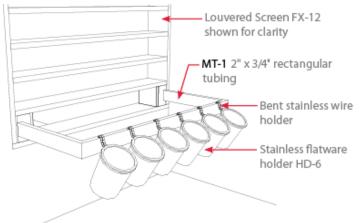

illwork
- Evolution of Signage

#### Noted Floor Plan





### Floor Finish Plan



- 1. Vinyl wood plank
- 2. Porcelain tile

#### FLOOR FINISH PLAN









## Reflected Ceiling Plan





## Combi Fixture / Entry Dining Counter









FX-25 Entry Dining Counter



GX-2 Combi Fixture

#### The Brand Wall











# Menu Board System











## Artisanal Prep Table / Spice Cabinet





FX-15 Artisanal Prep Table





FX-21 Spice Cabinet

#### Service Line / Island Wall











# Utensil Rack / Card-Dessert Display











## Dining Counter / Prata Display Shelf





FX-7 Dining Counter / Display Shelf





# Community Board / Trash Receptacle





FX-17 Community Board





FX-13 Trash Receptacle

# Beverage Island/Community Table











#### Fixtures at Soda Station







FX-10 Beverage Center Supply Rack



FX-11 Beverage Center Condiment Tray



Fixture Plan Detail

## Community Table Fixtures







Removable metal tray in Solid Surface surround attached to countertop in field.

#### FX-6 Community Table Condiment Tray



## **Updated Booth Design**











### Tables / Chairs / Blinds











## New Logo / Exterior Signage Evolution







Qdoba. MEXICAN GRILL









# Other Uses of New Cactus Button / Logo