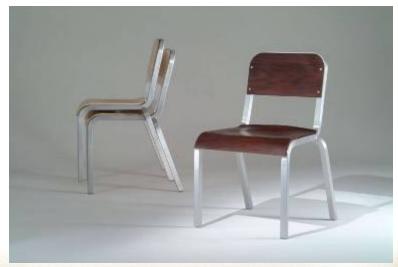

em











## Artisanal Prep Table / Spice Cabinet





FX-15 Artisanal Prep Table





FX-21 Spice Cabinet

#### Service Line / Island Wall











# Utensil Rack / Card-Dessert Display











## Dining Counter / Prata Display Shelf





FX-7 Dining Counter / Display Shelf





# Community Board / Trash Receptacle





FX-17 Community Board





FX-13 Trash Receptacle

# Beverage Island/Community Table











#### Fixtures at Soda Station







FX-10 Beverage Center Supply Rack



FX-11 Beverage Center Condiment Tray



Fixture Plan Detail

## Community Table Fixtures







Removable metal tray in Solid Surface surround attached to countertop in field.

#### FX-6 Community Table Condiment Tray



## **Updated Booth Design**











### Tables / Chairs / Blinds











## New Logo / Exterior Signage Evolution







Qdoba. MEXICAN GRILL









# Other Uses of New Cactus Button / Logo