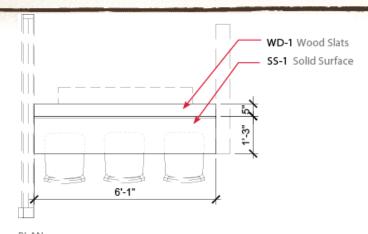

## Community Table Fixtures

Removable metal tray in Solid Surface surround attached to countertop in field.

#### FX-6 Community Table Condiment Tray