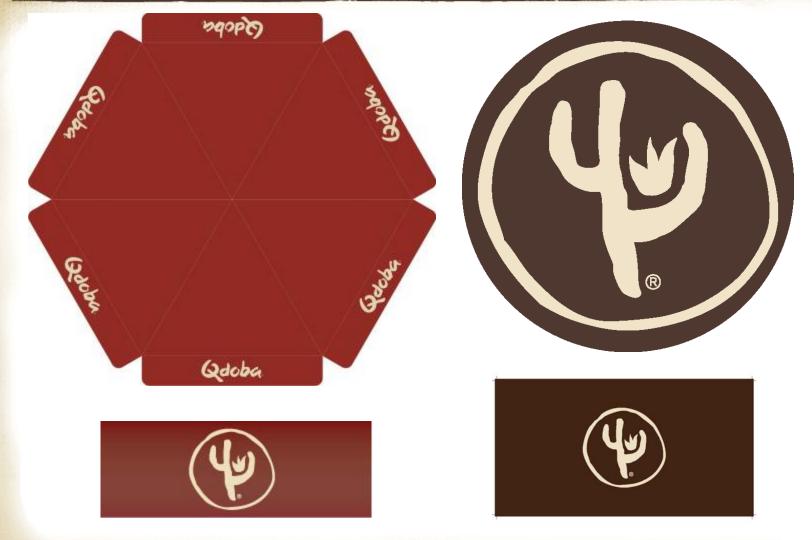

Line / Island Wall











# Utensil Rack / Card-Dessert Display











## Dining Counter / Prata Display Shelf





FX-7 Dining Counter / Display Shelf





# Community Board / Trash Receptacle





FX-17 Community Board





FX-13 Trash Receptacle

# Beverage Island/Community Table











#### Fixtures at Soda Station







FX-10 Beverage Center Supply Rack



FX-11 Beverage Center Condiment Tray



Fixture Plan Detail

## Community Table Fixtures







Removable metal tray in Solid Surface surround attached to countertop in field.

#### FX-6 Community Table Condiment Tray



## **Updated Booth Design**











### Tables / Chairs / Blinds











## New Logo / Exterior Signage Evolution







Qdoba. MEXICAN GRILL









# Other Uses of New Cactus Button / Logo