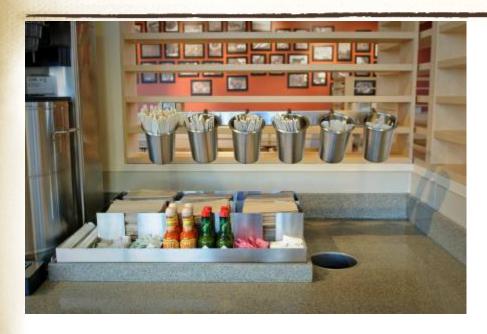

Millwork
- Evolution of Signage

#### Noted Floor Plan





### Floor Finish Plan



- 1. Vinyl wood plank
- 2. Porcelain tile

#### FLOOR FINISH PLAN









## Reflected Ceiling Plan





## Combi Fixture / Entry Dining Counter









FX-25 Entry Dining Counter



GX-2 Combi Fixture

#### The Brand Wall











# Menu Board System











## Artisanal Prep Table / Spice Cabinet





FX-15 Artisanal Prep Table





FX-21 Spice Cabinet

#### Service Line / Island Wall











# Utensil Rack / Card-Dessert Display











## Dining Counter / Prata Display Shelf





FX-7 Dining Counter / Display Shelf





# Community Board / Trash Receptacle





FX-17 Community Board





FX-13 Trash Receptacle

# Beverage Island/Community Table











#### Fixtures at Soda Station







FX-10 Beverage Center Supply Rack



FX-11 Beverage Center Condiment Tray



Fixture Plan Detail

## Community Table Fixtures







Removable metal tray in Solid Surface surround attached to countertop in field.

#### FX-6 Community Table Condiment Tray



## **Updated Booth Design**











### Tables / Chairs / Blinds











## New Logo / Exterior Signage Evolution







Qdoba. MEXICAN GRILL









# Other Uses of New Cactus Button / Logo