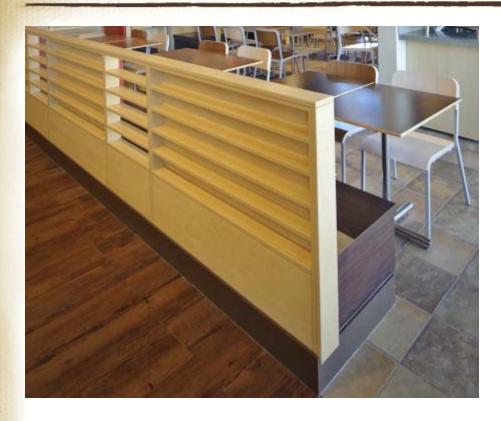

## The Brand Wall











# Menu Board System











## Artisanal Prep Table / Spice Cabinet





FX-15 Artisanal Prep Table





FX-21 Spice Cabinet

#### Service Line / Island Wall











# Utensil Rack / Card-Dessert Display











## Dining Counter / Prata Display Shelf





FX-7 Dining Counter / Display Shelf





# Community Board / Trash Receptacle





FX-17 Community Board





FX-13 Trash Receptacle

# Beverage Island/Community Table











#### Fixtures at Soda Station







FX-10 Beverage Center Supply Rack



FX-11 Beverage Center Condiment Tray



Fixture Plan Detail

## Community Table Fixtures







Removable metal tray in Solid Surface surround attached to countertop in field.

#### FX-6 Community Table Condiment Tray



## **Updated Booth Design**











### Tables / Chairs / Blinds











## New Logo / Exterior Signage Evolution







Qdoba. MEXICAN GRILL









# Other Uses of New Cactus Button / Logo