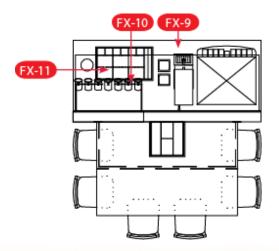

#### Fixtures at Soda Station

FX-10 Beverage Center Supply Rack

FX-11 Beverage Center Condiment Tray

Fixture Plan Detail