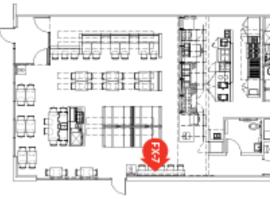

- New design elements and fixtures
- New Interior Elements, New & Updated Fixtures
  - Brand Wall
  - Service Line/Back Service Wall
  - Beverage Island/Community Table
  - Millwork
- Evolution of Signage

#### Noted Floor Plan





### Floor Finish Plan



- 1. Vinyl wood plank
- 2. Porcelain tile

#### FLOOR FINISH PLAN









## Reflected Ceiling Plan





## Combi Fixture / Entry Dining Counter









FX-25 Entry Dining Counter



GX-2 Combi Fixture

#### The Brand Wall











# Menu Board System











## Artisanal Prep Table / Spice Cabinet





FX-15 Artisanal Prep Table





FX-21 Spice Cabinet

#### Service Line / Island Wall











# Utensil Rack / Card-Dessert Display











## Dining Counter / Prata Display Shelf





FX-7 Dining Counter / Display Shelf





# Community Board / Trash Receptacle





FX-17 Community Board





FX-13 Trash Receptacle

# Beverage Island/Community Table











#### Fixtures at Soda Station







FX-10 Beverage Center Supply Rack



FX-11 Beverage Center Condiment Tray



Fixture Plan Detail

## Community Table Fixtures







Removable metal tray in Solid Surface surround attached to countertop in field.

#### FX-6 Community Table Condiment Tray



## **Updated Booth Design**











### Tables / Chairs / Blinds











## New Logo / Exterior Signage Evolution







Qdoba. MEXICAN GRILL









# Other Uses of New Cactus Button / Logo