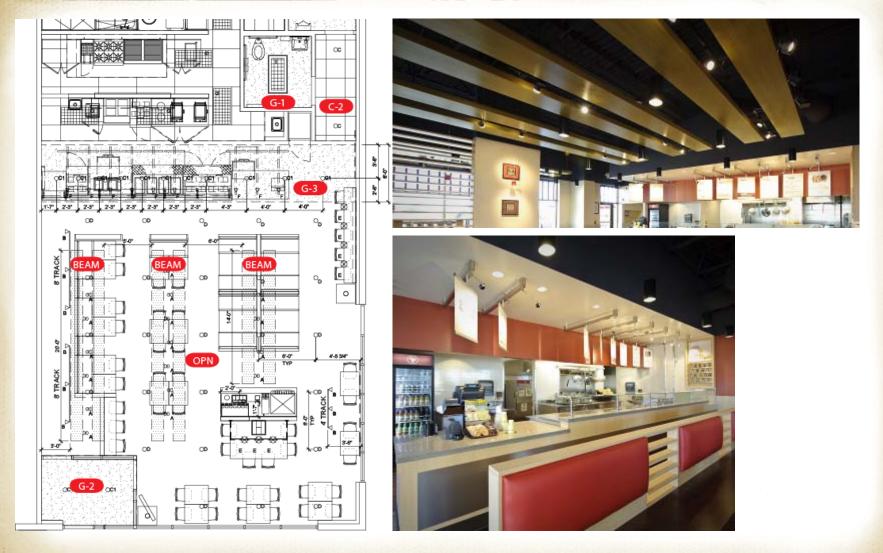

### New Trade Dress - Outlined



- Noted Floor Plan (handout)
  - New design elements and locations
- Floor Finish Plan
  - New finishes and locations
- Reflected Ceiling Plan
  - New design elements and fixtures
- New Interior Elements, New & Updated Fixtures
  - Brand Wall
  - Service Line/Back Service Wall
  - Beverage Island/Community Table
  - Millwork
- Evolution of Signage

#### Noted Floor Plan





### Floor Finish Plan



- 1. Vinyl wood plank
- 2. Porcelain tile

#### FLOOR FINISH PLAN









## Reflected Ceiling Plan





## Combi Fixture / Entry Dining Counter









FX-25 Entry Dining Counter



GX-2 Combi Fixture

#### The Brand Wall











# Menu Board System











## Artisanal Prep Table / Spice Cabinet





FX-15 Artisanal Prep Table





FX-21 Spice Cabinet

#### Service Line / Island Wall











# Utensil Rack / Card-Dessert Display











## Dining Counter / Prata Display Shelf





FX-7 Dining Counter / Display Shelf





# Community Board / Trash Receptacle





FX-17 Community Board





FX-13 Trash Receptacle

# Beverage Island/Community Table











#### Fixtures at Soda Station







FX-10 Beverage Center Supply Rack



FX-11 Beverage Center Condiment Tray



Fixture Plan Detail

## Community Table Fixtures







Removable metal tray in Solid Surface surround attach