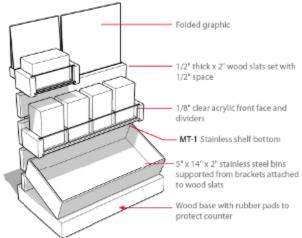

# Community Board / Trash Receptacle

FX-17 Community Board

FX-13 Trash Receptacle